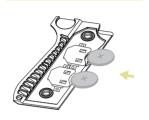

## **ASSEMBLY · GUN**

Disassemble the original grips

Assemble the batteries(LeftGrip)

Assemble plastic support

Put the plastic support between the gun and the left grip.

Assemble DIGITALCOUNTER grips using original screws & washers