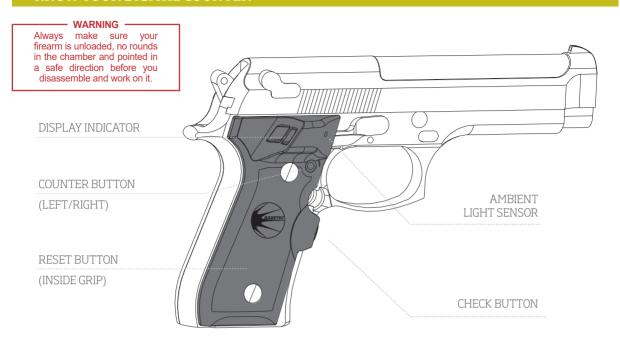

## **KNOW YOUR DIGITAL COUNTER**

## **DISPLAY ACTIVATION EVENTS**

#### **ACTIVATION**

- Firing the gun.
- Pressing the check button.
- Pressing counter buttons to show the total number of shots fired.

#### COUNTER BUTTON

Press these buttons on both sides of the grip to show the accumulated number of shots fired.

Push the check button to know the number\*\* of cartridges in the magazine.

Display intensity is automatically adjusted depending on ambient light.

Reset shot counter: push reset button.