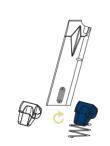

# **ASSEMBLY · MAGAZINE** Use only Beretta original magazines.

Disassemble the magazine

Remove the original follower

### Replace it with the