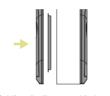

# **ASSEMBLY · MAGAZINE** Use only Beretta original magazines.

Disassemble the magazine

Remove the original follower

### Replace it with the