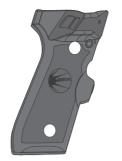

## **ASSEMBLY · GUN**

Disassemble the original grips

Assemble the batteries(LeftGrip)

Assemble plastic support

Put the plastic support between the gun and the left grip.

Assemble DIGITALCOUNTER grips using original screws & washers

WARNING

Always make sure your firearm is unloaded, no rounds in the chamber and pointed in a safe direction before you disassemble and work on it.