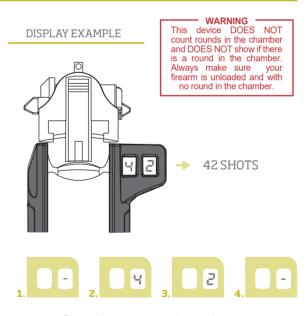

#### WARNING

This device DOES NOT count rounds in the chamber and DOES NOT show if there is a round in the chamber. Always make sure your firearm is unloaded and with no round in the chamber.