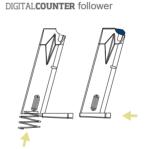

PACKAGE CONTENTS**





**TOOLS** 



Screwdriver Batterv x2

## **ASSEMBLY · GUN**

Disassemble the original grips



Assemble the batteries(LeftGrip)



Assemble plastic support



Put the plastic support between the gun and the left grip.

Assemble DIGITALCOUNTER grips using original screws & washers



WARNING

Always make sure your firearm is unloaded, no rounds in the chamber and pointed in a safe direction before you disassemble and work on it.

#### WARNING

This device DOES NOT count rounds in the chamber and DOES NOT show if there is a round in the chamber. Always make sure your firearm is unloaded and with no round in the chamber.

# **ASSEMBLY · MAGAZINE** Use only Beretta original magazines.

Disassemble the magazine



Remove the original follower



### Replace it with the



### The system is ready to use



# MAGAZINE CALIBRATION Use only Beretta original magazines.



CALIBRATION IS ONLY REQUIRED IF COUNT SEQUENCE IS INCORRECT.

#### 1. ENTERING IN CALIBRATION MODE

Pushing counter button(left/right) and reset button(inside grip).

#### 2. MAGAZINE

Load 15 cartridges in the magazine.

#### 3. GUN

Load a cartridge in the chamber.

### 4. FIRE THE GUN

Shoot holding check button, keeping an interval of 2 seconds between shots.

#### **5. EXITING CALIBRATION MODE**

Automatically after last shot. After 15 seconds timeout counting from step 1. By pressing counter button until display shows 0.

FOR INFORMATION, MANUALS AND TUTORIALS PLEASE VISIT OUR WEBSITE









## **KNOW YOUR DIGITAL COUNTER**



## **DISPLAY ACTIVATION EVENTS**

#### **ACTIVATION**

- F