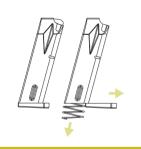

# **ASSEMBLY · MAGAZINE** Use only Beretta original magazines.

Disassemble the magazine

Remove the original follower

### Replace it with the