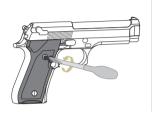

WARNING

Always make sure your firearm is unloaded, no rounds in the chamber and pointed in a safe direction before you disassemble and work on it.

#### WARNING

This device DOES NOT count rounds in the chamber and DOES NOT show if there is a round in the chamber. Always make sure your firearm is unloaded and with no round in the chamber.