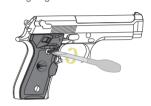

#### 1. ENTERING IN CALIBRATION MODE

Pushing counter button(left/right) and reset button(inside grip).

### 4. FIRE THE GUN

Shoot holding check button, keeping an interval of 2 seconds between shots.