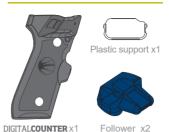

## **PACKAGE CONTENTS**

**TOOLS** 

Screwdriver Batterv x2

## **ASSEMBLY · GUN**

Disassemble the original grips

Assemble the batteries(LeftGrip)

Assemble plastic support

Put the plastic support between the gun and the left grip.

Assemble DIGITALCOUNTER grips using original screws & washers

# **ASSEMBLY · MAGAZINE** Use only Beretta original magazines.

Disassemble the magazine

Remove the original follower

### Replace it with the