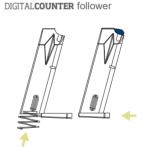

# **ASSEMBLY · MAGAZINE** Use only Beretta original magazines.

Disassemble the magazine

Remove the original follower

# Replace it with the