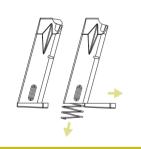

# **ASSEMBLY · MAGAZINE** Use only Beretta original magazines.

Disassemble the magazine

Remove the original follower

# Replace it with the