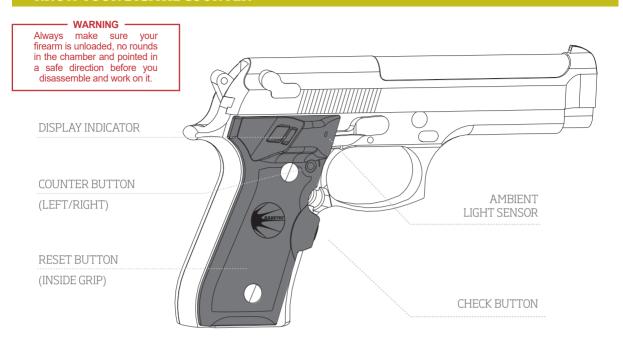

# KNOW YOUR DIGITAL COUNTER

# **DISPLAY ACTIVATION EVENTS**

### **ACTIVATION**

- Firing the gun.
- Pressing the check button.
- Pressing counter buttons to show the total number of shots fired.

### **COUNTER BUTTON**

Press these buttons on both sides of the grip to show the accumulated number of shots fired.

Push the check button to know the number\*\* of cartridges in the magazine.

Display intensity is automatically adjusted depending on ambient light.

# This device DOES NOT count rounds in the chamber and DOES NOT show if there is a round in the chamber. Always make sure your firearm is unloaded and with no round in the chamber. 42 SHOTS

Reset shot counter: push reset button.