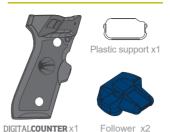

# DIGITAL COUNTER

BERETTA 92 FS



# **PACKAGE CONTENTS**





Screwdriver Batterv x2

# **ASSEMBLY · GUN**

Disassemble the original grips



Assemble the batteries(LeftGrip)



Assemble plastic support



Put the plastic support between the gun and the left grip.

Assemble DIGITALCOUNTER grips using original screws & washers



WARNING

Always make sure your firearm is unloaded, no rounds in the chamber and pointed in a safe direction before you disassemble and work on it.

### WARNING

This device DOES NOT count rounds in the chamber and DOES NOT show if there is a round in the chamber. Always make sure your firearm is unloaded and with no round in the chamber.

# **ASSEMBLY · MAGAZINE** Use only Beretta original magazines.

Disassemble the magazine



Remove the original follower



# Replace it with the



## The system is ready to use



# M