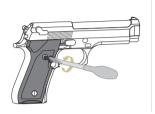

# **ASSEMBLY · GUN**

Disassemble the original grips

Assemble the batteries(LeftGrip)

Assemble plastic support

Put the plastic support between the gun and the left grip.

Assemble DIGITALCOUNTER grips using original screws & washers