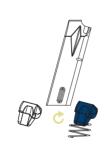

# **ASSEMBLY · MAGAZINE** Use only Beretta original magazines.

Disassemble the magazine

Remove the original follower

# Replace it with the