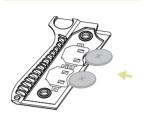

# **ASSEMBLY · GUN**

Disassemble the original grips

Assemble the batteries(LeftGrip)

Assemble plastic support

Put the plastic support between the gun and the left grip.

Assemble DIGITALCOUNTER grips using original screws & washers