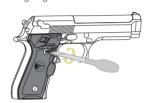

### 1. ENTERING IN CALIBRATION MODE

Pushing counter button(left/right) and reset button(inside grip).