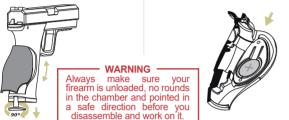

### **ASSEMBLY - GUN**

Disassemble the original backstrap Assemble the battery (Left Side)

Assemble **LED**ADVISOR backstrap