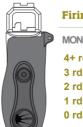

# **LED ACTIVATION EVENTS**

Firing the gun or pressing the check button.

MONO-COLOUR 100-032/033 TRI-COLOUR 100-028/029

4+ rd. No Light

3 rd. Blinking Red (Slow)

2 rd. Blinking Red (Medium) 1 rd. Blinking Red (Fast)

0 rd. Continuous Red\*\*

4+ rd. No Light

3 rd. Continuous Blue

2 rd. Continuous Green

1 rd. Continuous Red

0 rd. Blinking Red\*\*

LED Intensity is automatically adjusted depending on ambient light.

FOR INFORMATION, MANUALS AND TUTORIALS PLEASE VISIT OUR WEBSITE