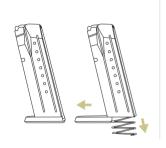

# ASSEMBLY · MAGAZINE Use only S&W original magazines.

Disassemble the magazine

Replace it with the

**LED**ADVISOR follower

The system is ready to use