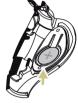

### **ASSEMBLY - GUN**

Disassemble the original backstrap Assemble the battery (Left Side)

Assemble **LED**ADVISOR backstrap