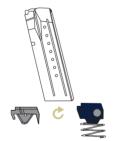

### **ASSEMBLY - GUN**

Disassemble the original backstrap Assemble the battery (Left Side)

Assemble **LED**ADVISOR backstrap