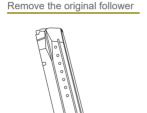

# ASSEMBLY · MAGAZINE Use only S&W original magazines.

Disassemble the magazine

Replace it with the

**LED**ADVISOR follower

The system is ready to use