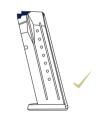

# ASSEMBLY · MAGAZINE Use only S&W original magazines.

Disassemble the magazine

Replace it with the

**LED**ADVISOR follower

The system is ready to use