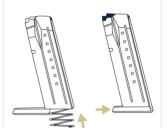

# ASSEMBLY · MAGAZINE Use only S&W original magazines.

Disassemble the magazine

Replace it with the

**LED**ADVISOR follower

The system is ready to use